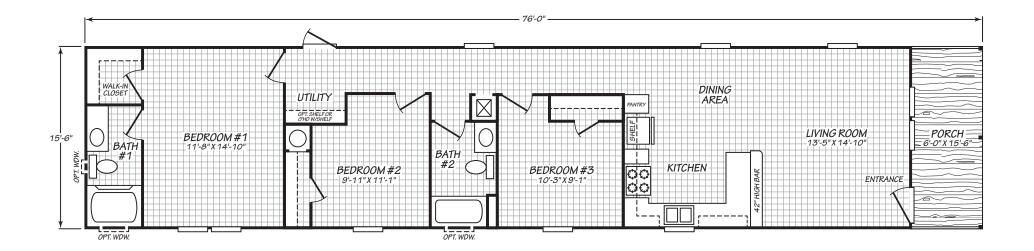

## **Afton**

Landmark Series

1,178 SQ. FT. (Approximate) 3 Bedroom, 2 Bath

Last Updated: 10-20-23