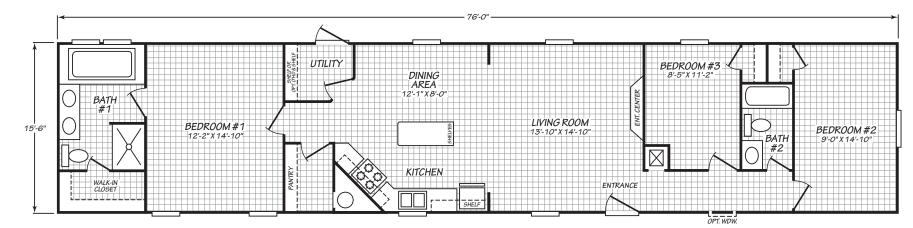

## Landmark Series 1,178 SQ. FT. (Approximate) 3 Bedroom, 2 Bath

**FACTORY EXPO HOME CENTERS** 2075 State Highway 46, N Seguin, TX 78155