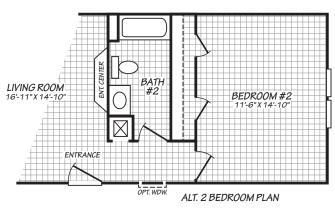

## Landmark Series 1,178 SQ. FT. (Approximate) 3 Bedroom, 2 Bath

**FACTORY EXPO HOME CENTERS** 2075 State Highway 46, N Seguin, TX 78155