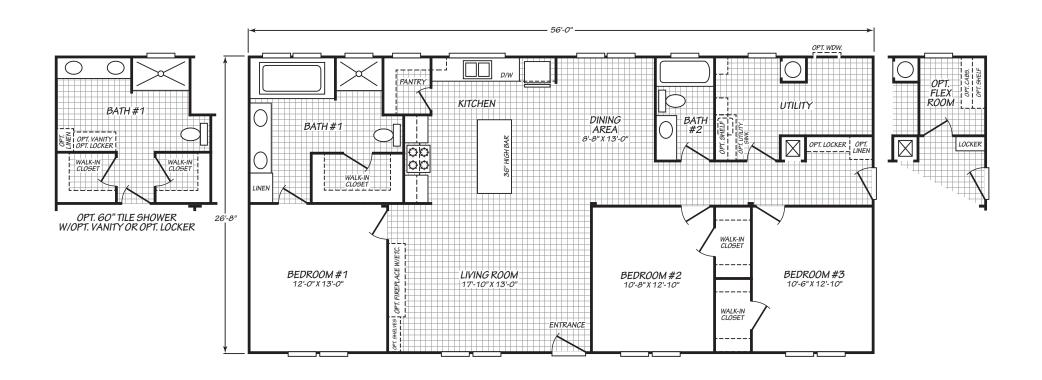

## **Bandera**

Landmark Series

1,493 SQ. FT. (Approximate) 3 Bedroom, 2 Bath

Last Updated: 10-20-23