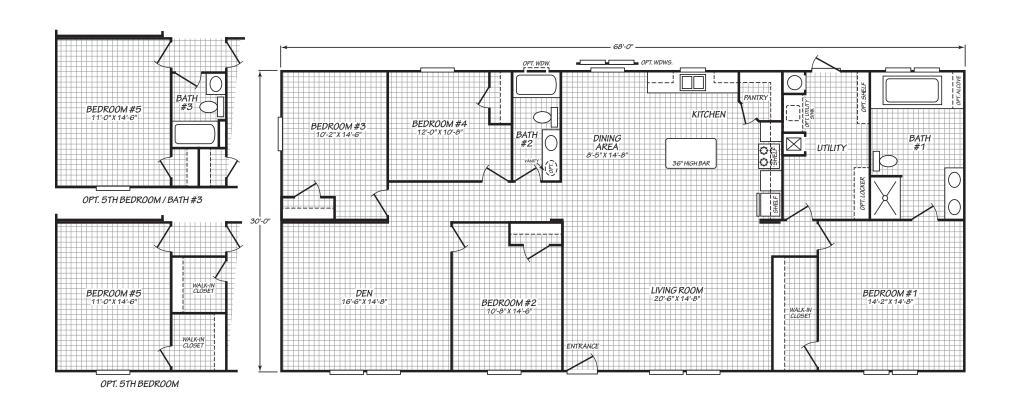

## Cason

**Pure Series** 

2,040 SQ. FT. (Approximate) 4 Bedroom, 2 Bath

Last Updated: 12-13-23