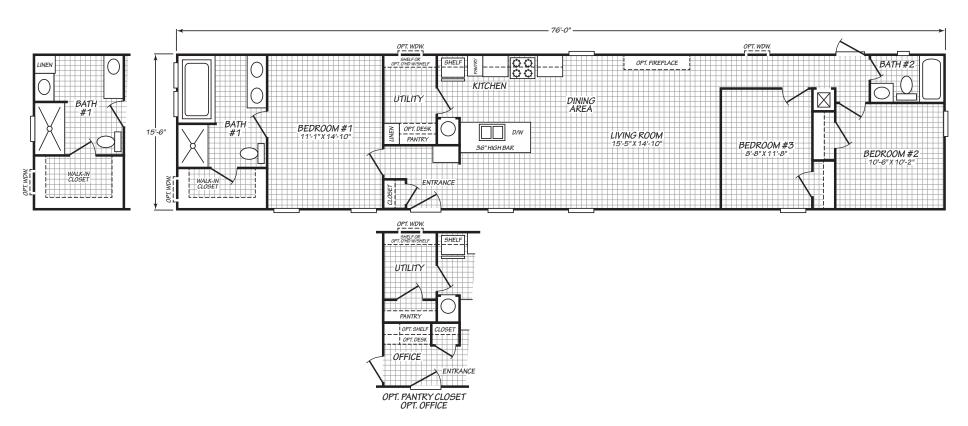

## Clayville

Landmark Series

1,178 SQ. FT. (Approximate) 3 Bedroom, 2 Bath

Last Updated: 10-20-23