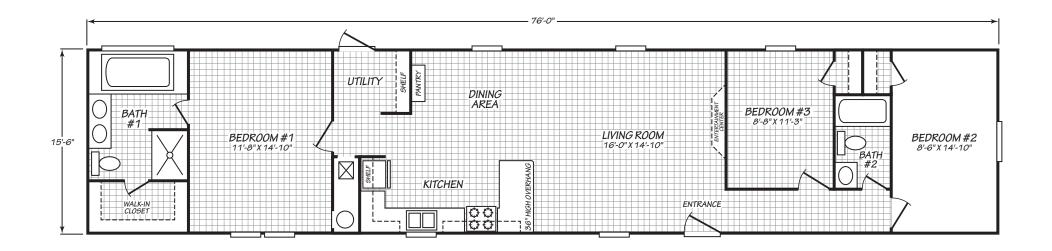

## **Grayburg**

**Pure Series** 

1,178 SQ. FT. (Approximate) 3 Bedroom, 2 Bath

Last Updated: 12-13-23