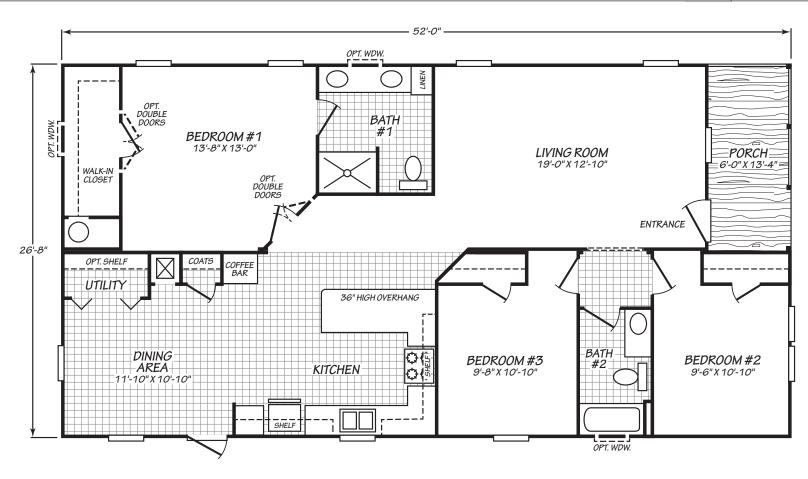

## **Grice**

**Pure Series** 

1,307 SQ. FT. (Approximate) 3 Bedroom, 2 Bath

Last Updated: 12-13-23