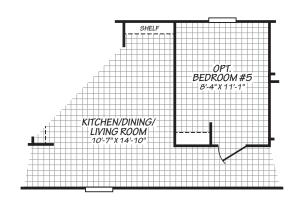

## **Griffing**

Americana Series

1,178 SQ. FT. (Approximate) 4 Bedroom, 5 Bath

Last Updated: 10-26-23