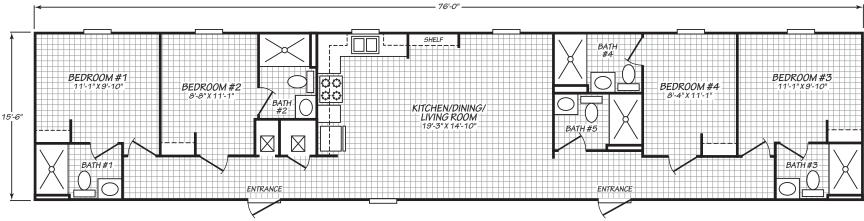

## **Griffing**

Americana Series

1,178 SQ. FT. (Approximate) 4 Bedroom, 5 Bath

Last Updated: 10-26-23