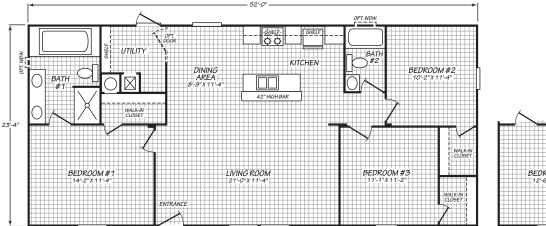

## Hainsville

Pure Series 1,213 SQ. FT. (Approximate) 3 Bedroom, 2 Bath

Last Updated: 12-13-23