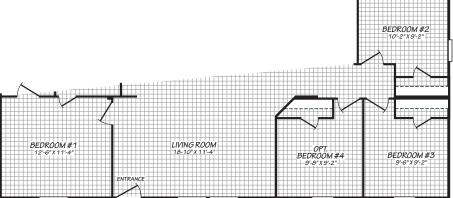

## Hainsville

Pure Series 1,213 SQ. FT. (Approximate) 3 Bedroom, 2 Bath

Last Updated: 12-13-23