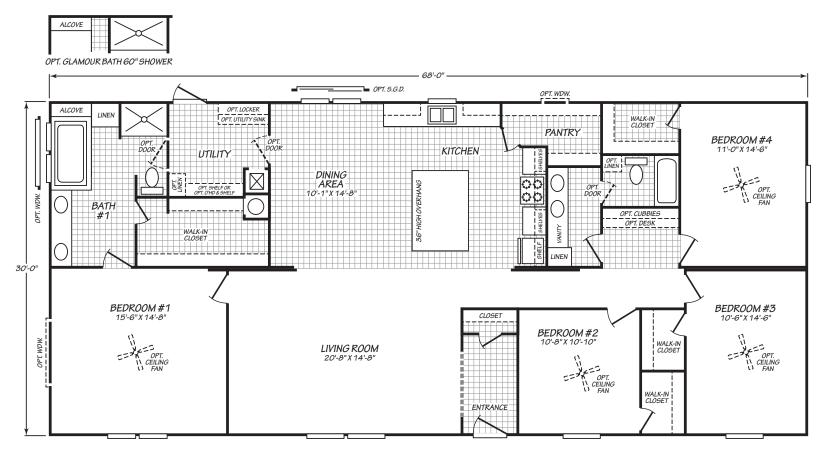

## Hammon

## Landmark Series

2,040 SQ. FT. (Approximate) 4 Bedroom, 2 Bath

Last Updated: 9-20-23

FACTORY EXPO HOME CENTERS 2075 State Highway 46, N Seguin, TX 78155