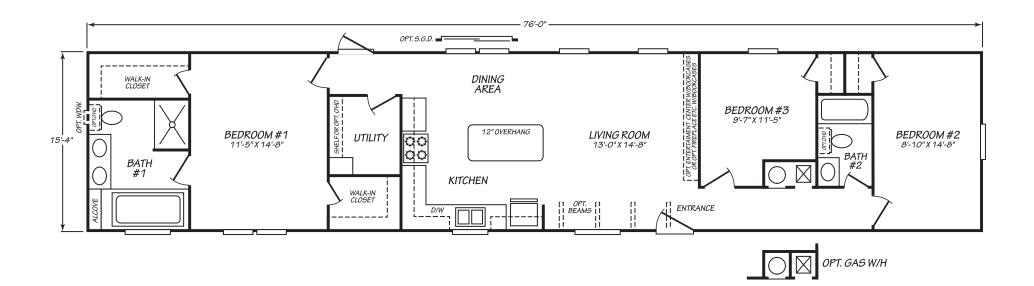

## Holman

Alamo Lite Series

1,165 SQ. FT. (Approximate) 3 Bedroom, 2 Bath

Last Updated: 5-25-23