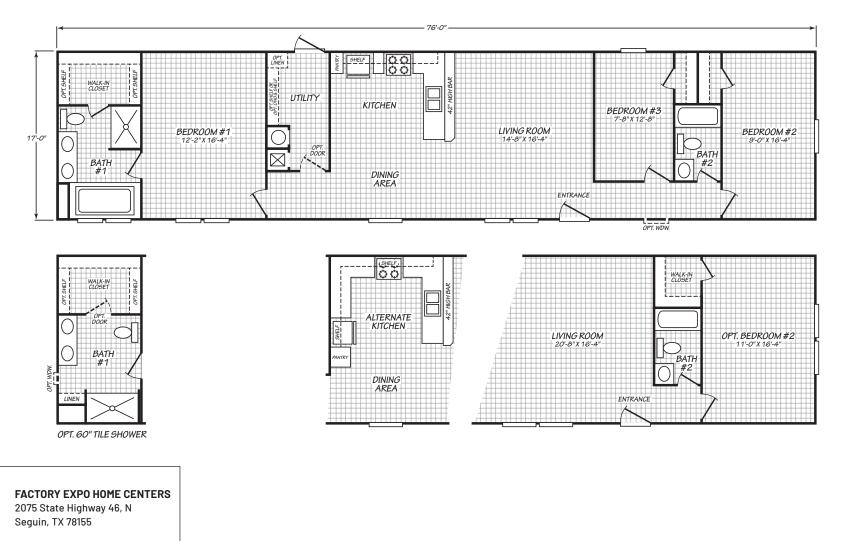

## Kenedy

## Landmark Series 1,292 SQ. FT. (Approximate) 3 Bedroom, 2 Bath





## FactoryExpoDirect.com | 1-800-807-8536

**IMPORTANT:** Alta Cima Corp reserves the right to modify, cancel or substitute products or features of this event at any time without prior notice or obligation. Pictures and other promotional materials are representative and may depict or contain floor plans, square footages, elevations, options, upgrades, extra design features, decorations, floor coverings, specialty light fixtures, custom paint and wall coverings, window treatments, landscaping, sound and alarm systems, furnishings, appliances, and other designer/decorator features and amenities that are not included as part of the home and/or may not be available at all locations. Home, pricing and community information is subject to change, and homes to prior sale, at any time without not