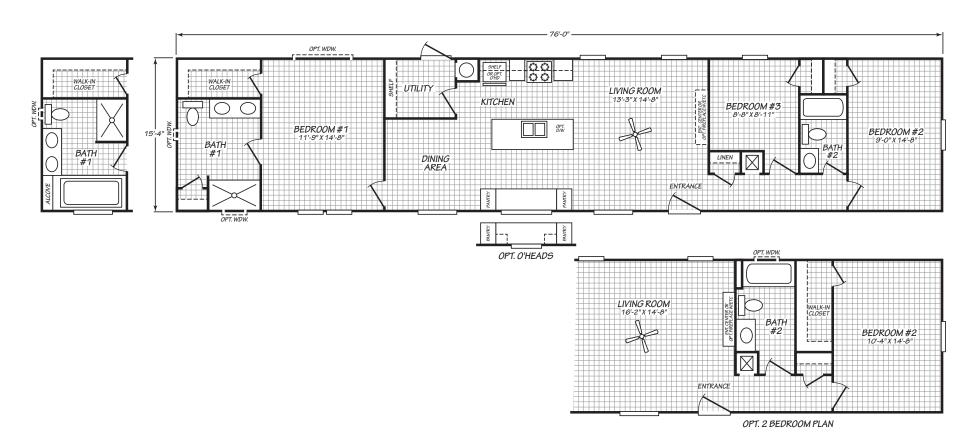

## Lamadera

Value Max Premier Series

1,165 SQ. FT. (Approximate) 3 Bedrooms, 2 Baths

Last Updated: 5-25-23