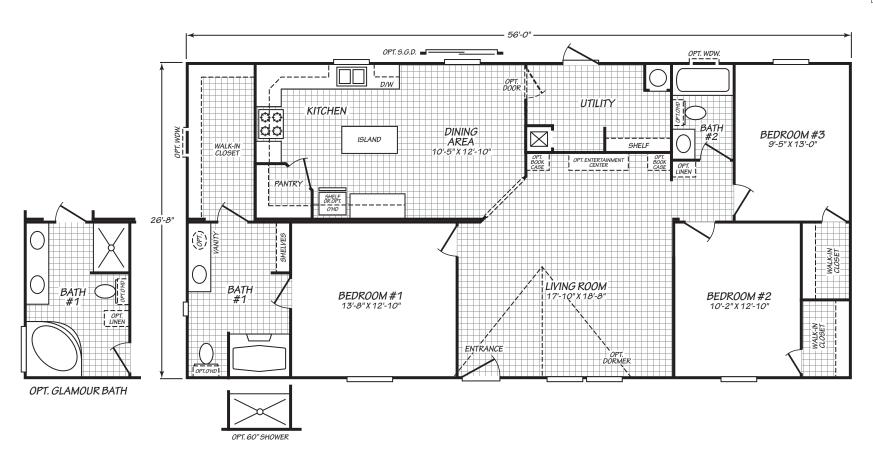

## Lariat

Alamo Lite Series

1,493 SQ. FT. (Approximate) 3 Bedroom, 2 Bath

Last Updated: 3-31-22