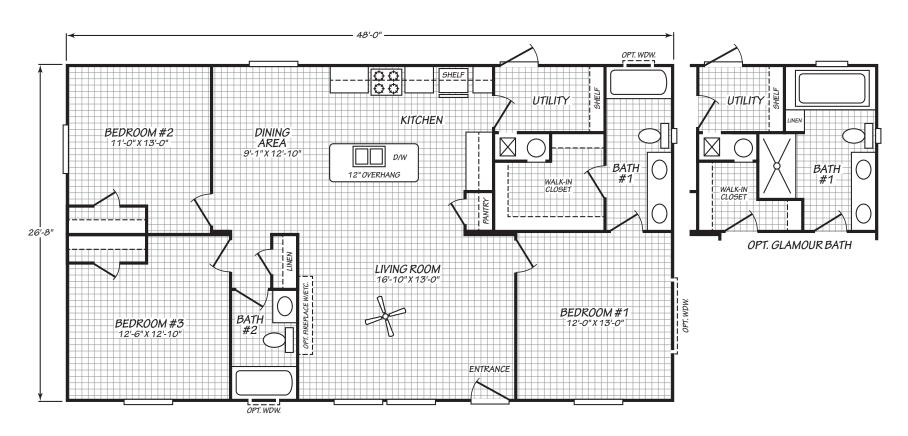

## Mason

Value Max Series

1,280 SQ. FT. (Approximate) 3 Bedroom, 2 Bath

Last Updated: 9-15-23