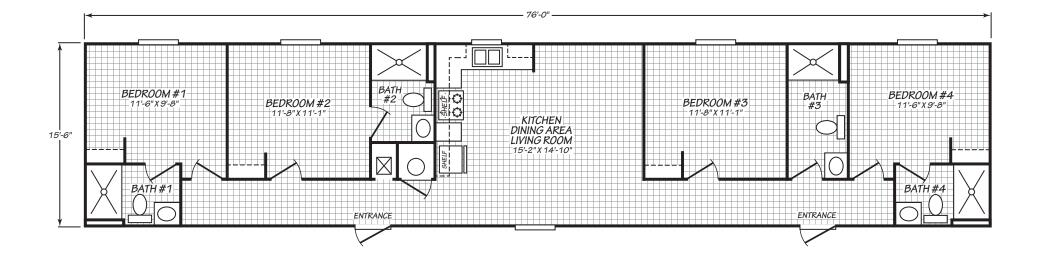

## Navarra

Americana Series 1,178 SQ. FT. (Approximate) 4 Bedroom, 4 Bath

Last Updated: 10-26-23