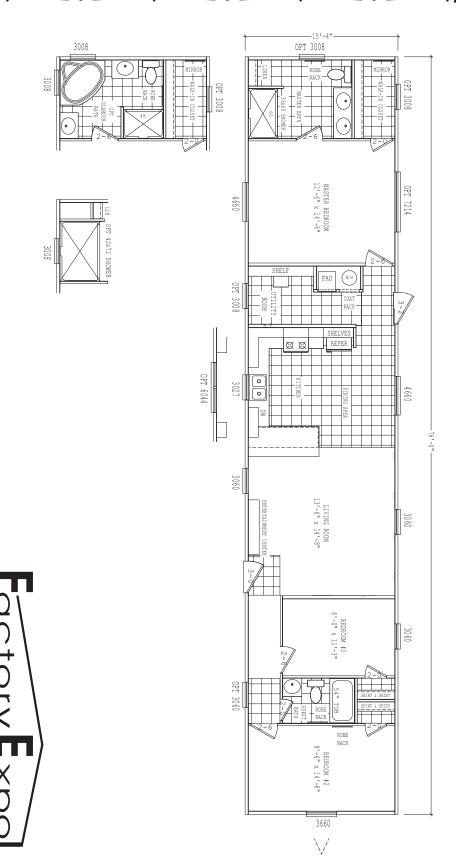

## **Noxville**

**American Dream Series** 

3 Bedrooms, 2 Baths Approx. 1,165 Sq. Ft.

Last Updated: 10-1-19

Important: Due to our policy of continual improvement, all information in our brochures may vary from actual home. The right is reserved to make changes at any time, without notice or obligation, in colors, materials, specifications, processes, and models. All dimensions and square footage calculations are nominal and approximate figures. Please check with your local sales associate for specific and