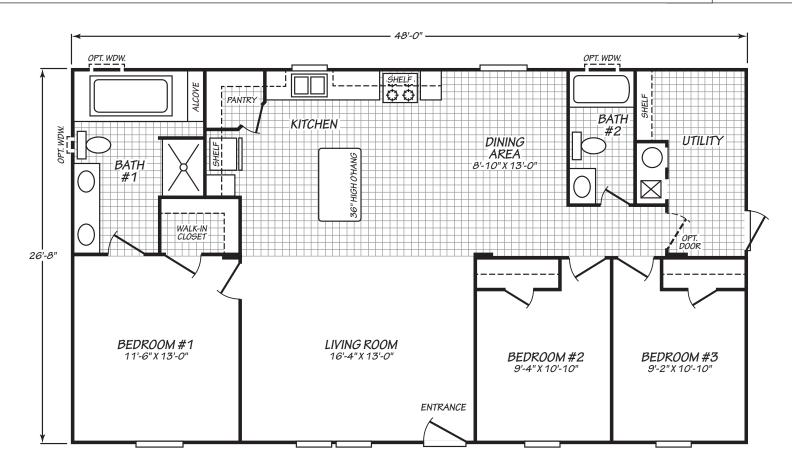

## **Oretta**

**Pure Series** 

1,280 SQ. FT. (Approximate) 3 Bedroom, 2 Bath

Last Updated: 12-13-23