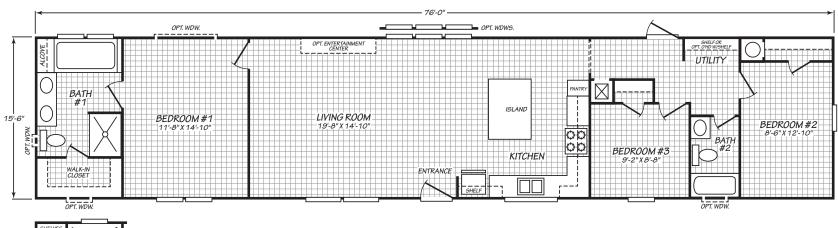

## **Pandale**

Landmark Series

1,178 SQ. FT. (Approximate) 3 Bedroom, 2 Bath

Last Updated: 9-20-23

OPT. 60" SHOWER