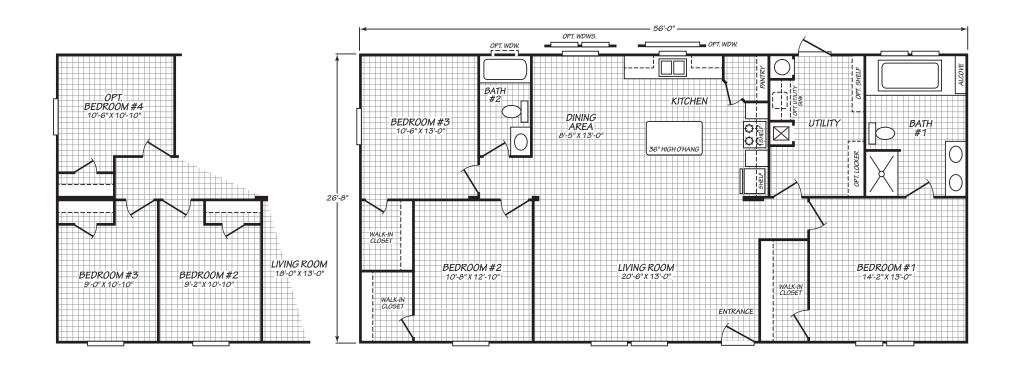

## **Pickton**

**Pure Series** 

1,493 SQ. FT. (Approximate) 3 Bedroom, 2 Bath

Last Updated: 12-13-23