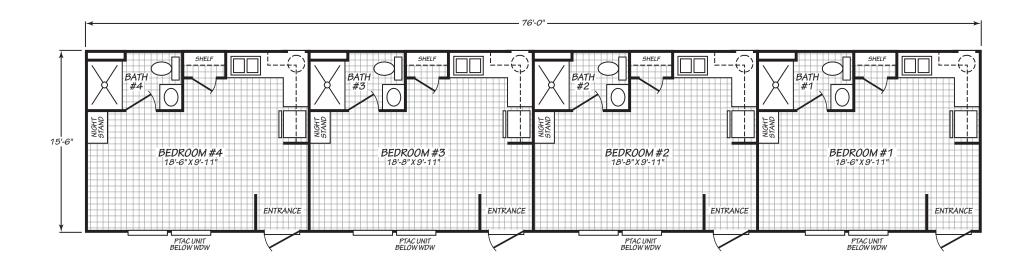

## **Portofino**

**Americana Series** 

1,178 SQ. FT. (Approximate) 4 Bedroom, 4 Bath

Last Updated: 10-26-23