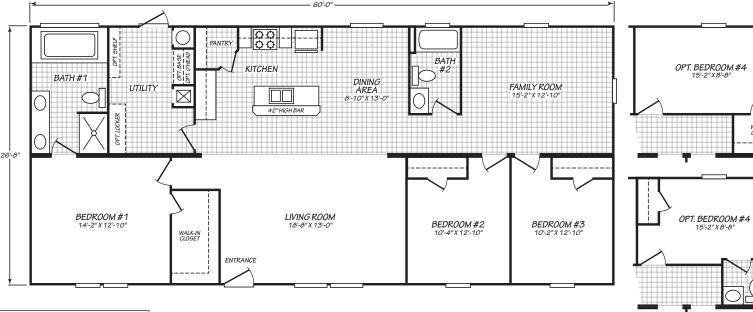

## **Purley**

**Pure Series** 

1,600 SQ. FT. (Approximate) 3 Bedroom, 2 Bath

Last Updated: 12-13-23