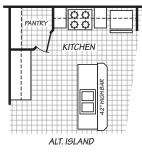

## **Purley**

**Pure Series** 

1,600 SQ. FT. (Approximate) 3 Bedroom, 2 Bath

Last Updated: 12-13-23