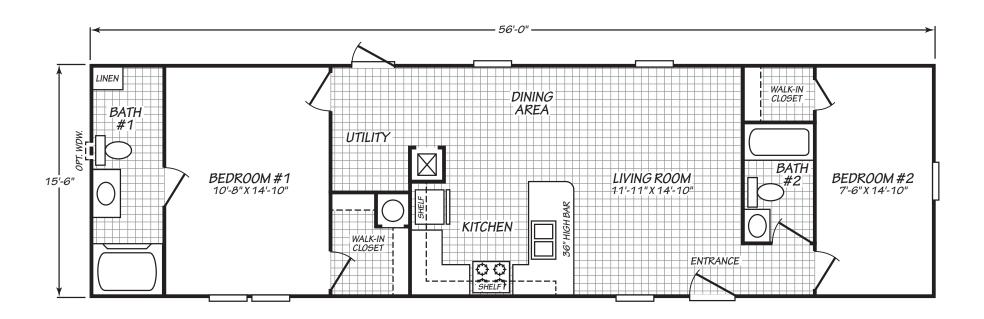

## Robstown

**Pure Series** 

868 SQ. FT. (Approximate) 2 Bedroom, 2 Bath

Last Updated: 12-13-23